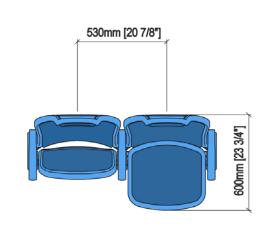

### TECHNICAL SPECIFICATIONS

Dimensions: 52-55 cm seat centres

40 cm depth 122 cm height

Backrest: Extrusion blow moulded in texturized high-density

polyethylene. Structure fixed over an open cell polyurethane foam block upholstered by means of a fabric cover. It fits into the lateral parts of the

# DRAWING 570mm [22 3/8\*]