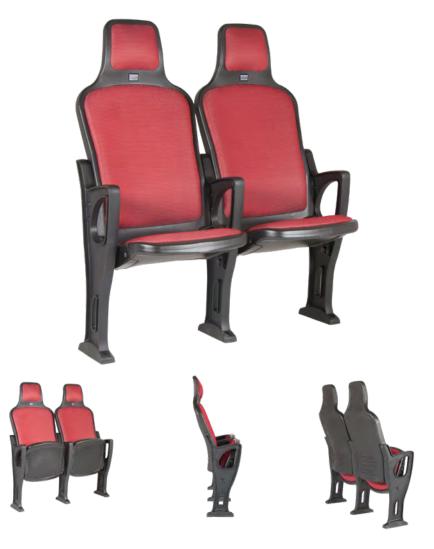

### TECHNICAL SPECIFICATIONS

Dimensions: 52-55 cm seat centres

40 cm depth 122 cm height

Backrest: Extrusion blow moulded in texturized high-density

polyethylene. Structure fixed over an open cell polyurethane foam block upholstered by means of a fabric cover. It fits into the lateral parts of the

side panel. Foam density, 40 Kg/m<sup>3</sup>

Seat: Extrusion blow moulded in texturized high-densi-

ty polyethylene. Structure fixed over an open cell polyurethane foam block upholstered by means of a fabric cover. The folding takes places auto-

matically under gravity. Foam density, 40 Kg/m<sup>3</sup>.

Side panel: Texturized injected polypropylene, reinforced with

glass fibre. Concelaed floor fixation system.

Armrest: Included in the very side panel.

Volume: 0.09 m³/unit

Weight: 12.50 Kg not assembled

Euro Seating reserves the right to modify the dimensions and characteristics without prior notice. All dimensions and specifications are given for information purposes only.