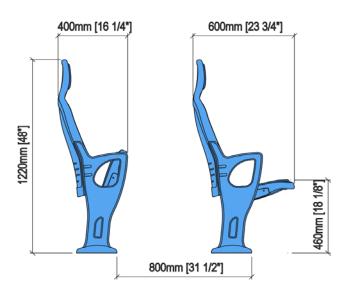

### TECHNICAL SPECIFICATIONS

Dimensions: 52-55 cm seat centres

40 cm depth 122 cm height

Backrest: Extrusion blow moulded in texturized high-density

polyethylene. Structure fixed over an open cell polyurethane foam block upholstered by means of a fabric cover. It fits into the lateral parts of the

# DRAWING 570mm [22 3/8\*]